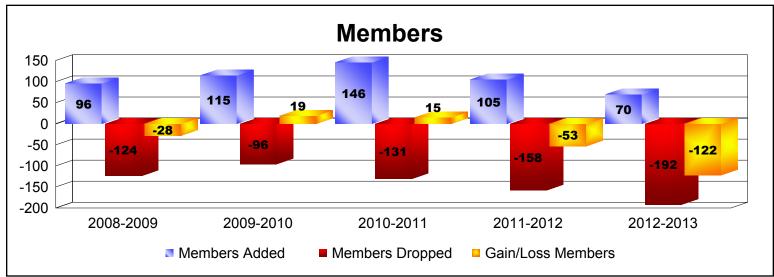

District 14 W

As of June 2013 Cumulative

| Year      | New<br>Clubs | Dropped<br>Clubs | Gain/<br>Loss<br>Clubs | New<br>Members | Charter<br>Members | Reinstate<br>Members | Transfer<br>Members | Total<br>Member<br>Added | Total<br>Members<br>Dropped | Gain/<br>Loss<br>Members |
|-----------|--------------|------------------|------------------------|----------------|--------------------|----------------------|---------------------|--------------------------|-----------------------------|--------------------------|
| 2008-2009 | 0            | -2               | -2                     | 83             | 0                  | 9                    | 4                   | 96                       | -124                        | -28                      |
| 2009-2010 | 2            | -1               | 1                      | 66             | 46                 | 1                    | 2                   | 115                      | -96                         | 19                       |
| 2010-2011 | 1            | -2               | -1                     | 55             | 86                 | 2                    | 3                   | 146                      | -131                        | 15                       |
| 2011-2012 | 0            | -2               | -2                     | 98             | 2                  | 5                    | 0                   | 105                      | -158                        | -53                      |
| 2012-2013 | 1            | -2               | -1                     | 42             | 22                 | 5                    | 1                   | 70                       | -192                        | -122                     |
| Average   | 1            | -2               | -1                     | 69             | 31                 | 4                    | 2                   | 106                      | -140                        | -34                      |