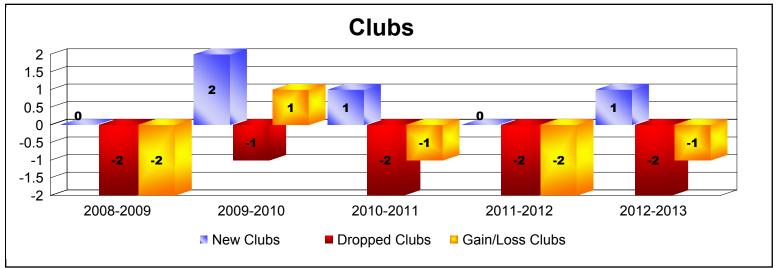

District 14 W

As of June 2013 Cumulative

| Year      | New<br>Clubs | Dropped<br>Clubs | Gain/<br>Loss<br>Clubs | New<br>Members | Charter<br>Members | Reinstate<br>Members | Transfer<br>Members | Total<br>Member<br>Added | Total<br>Members<br>Dropped | Gain/<br>Loss<br>Members |
|-----------|--------------|------------------|------------------------|----------------|--------------------|----------------------|---------------------|--------------------------|-----------------------------|--------------------------|
| 2008-2009 | 0            | -2               | -2                     | 83             | 0                  | 9                    | 4                   | 96                       | -124                        | -28                      |
| 2009-2010 | 2            | -1               | 1                      | 66             | 46                 | 1                    | 2                   | 115                      | -96                         | 19                       |
| 2010-2011 | 1            | -2               | -1                     | 55             | 86                 | 2                    | 3                   | 146                      | -131                        | 15                       |
| 2011-2012 | 0            | -2               | -2                     | 98             | 2                  | 5                    | 0                   | 105                      | -158                        | -53                      |
| 2012-2013 | 1            | -2               | -1                     | 42             | 22                 | 5                    | 1                   | 70                       | -192                        | -122                     |
| Average   | 1            | -2               | -1                     | 69             | 31                 | 4                    | 2                   | 106                      | -140                        | -34                      |